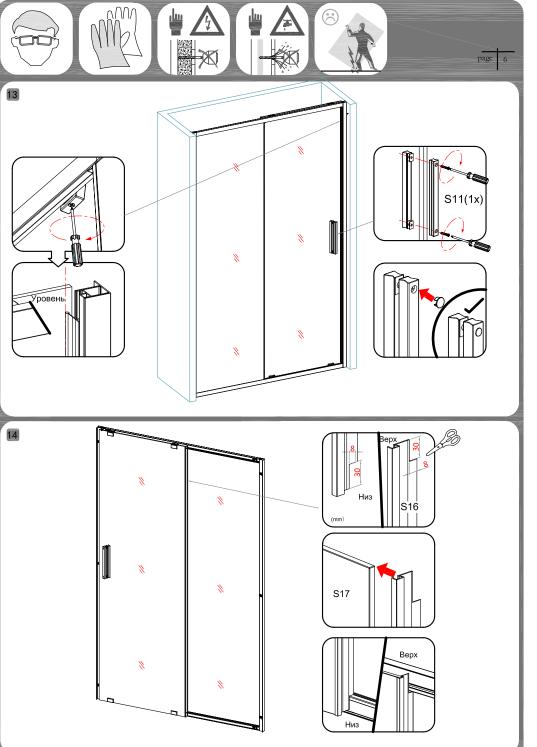

## ВАЖНО!

Внимательно проверьте перед установкой комплектацию выбранной вами продукции и отсутствие повреждений при транспортировке. Претензии по недокомплектации и по повреждениям после установки изделия не принимаются. Во избежании травматизма при сборке и использовании изделия, внимательно прочтите данное руководство. Несоблюдение инструкции может повлечь неправильную сборку изделия и снятие изделия с гарантии.