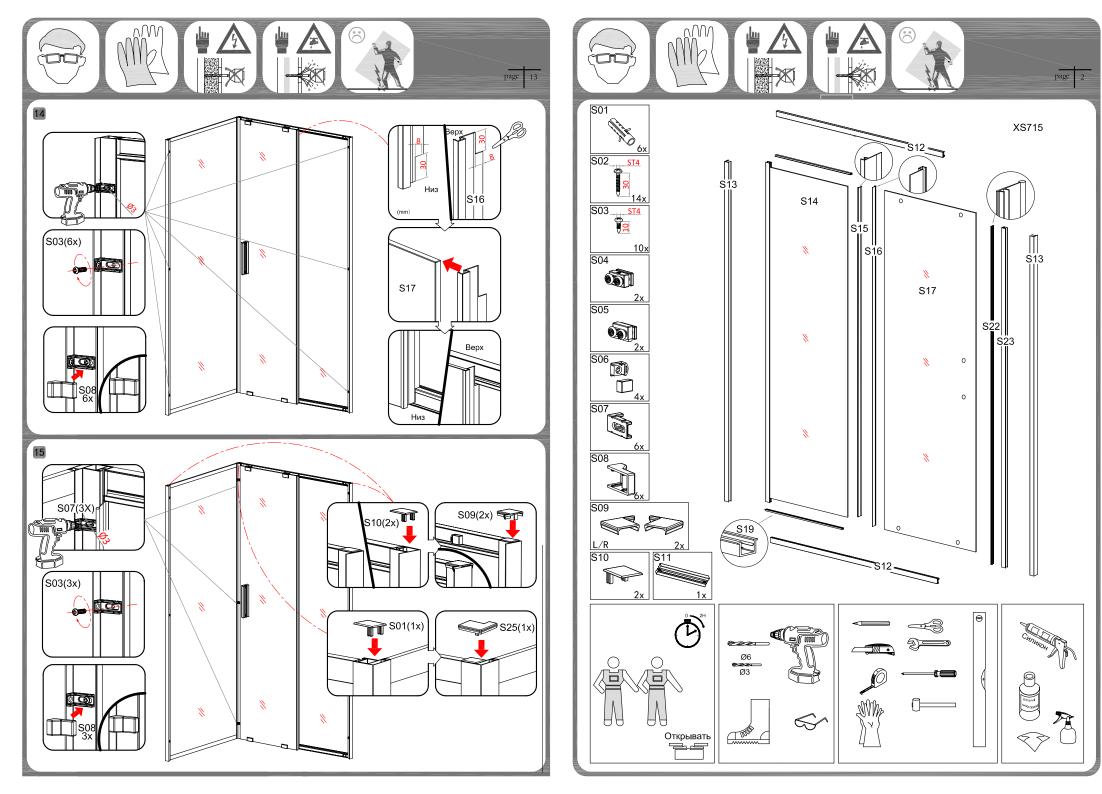

ет проводить очистку желобов, по которым перемещаются ролики створок.

\*Не допускайте образования известкового налета при использовании изделия с жесткой водой.

\*Избегайте использования активных моющих средств. Допустимые моющие средства должны соответсвовать диапазону по шкале кислотности 4-8(pH). \*Категорически воздержитесь от испльзования абразивных моющих средств.

## ВАЖНО!

Внимательно проверьте перед установкой комплектацию выбранной вами продукции и отсутствие повреждений при транспортировке. Претензии по недокомплектации и по повреждениям после установки изделия не принимаются. Во избежании травматизма при сборке и использовании изделия, внимательно прочтите данное руководство. Несоблюдение инструкции может повлечь неправильную сборку изделия и снятие изделия с гарантии.



















page

[] Ş13