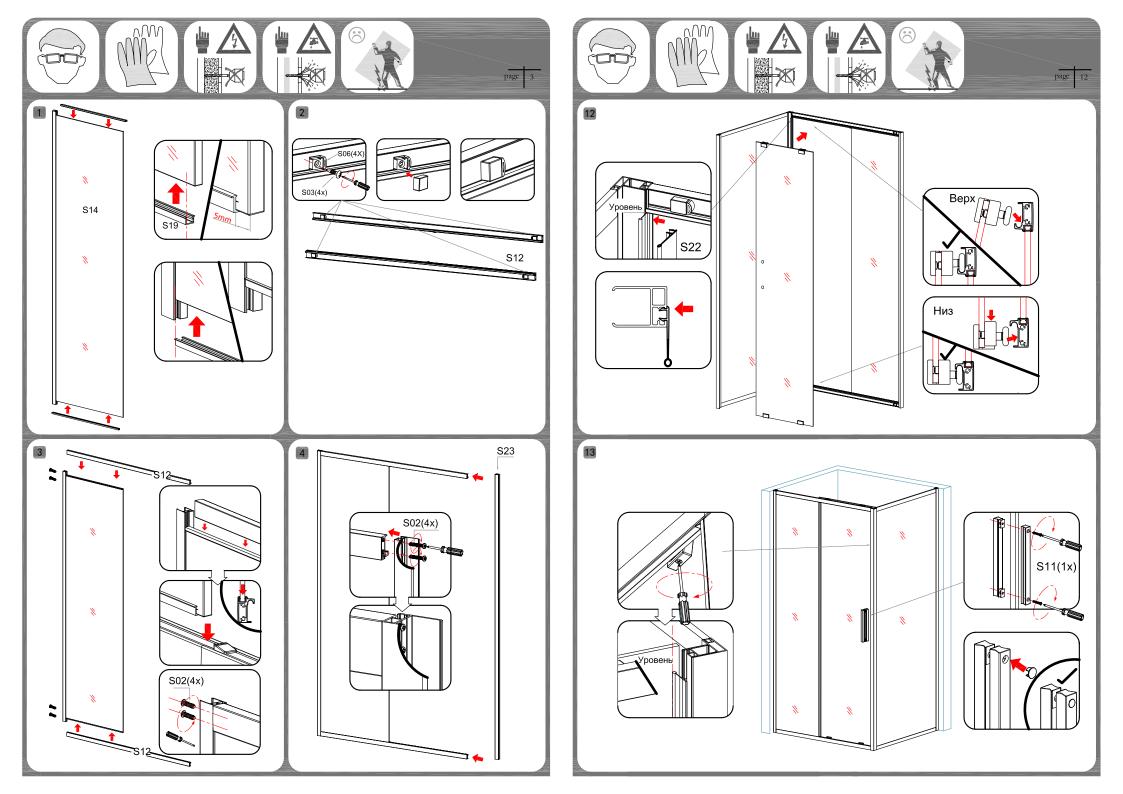

проводить очистку желобов, по которым перемещаются ролики створок.

\*Не допускайте образования известкового налета при использовании изделия с жесткой водой.

\*Избегайте использования активных моющих средств. Допустимые моющие средства должны соответсвовать диапазону по шкале кислотности 4-8(pH). \*Категорически воздержитесь от испльзования абразивных моющих средств.

## ВАЖНО!

Внимательно проверьте перед установкой комплектацию выбранной вами продукции и отсутствие повреждений при транспортировке. Претензии по недокомплектации и по повреждениям после установки изделия не принимаются. Во избежании травматизма при сборке и использовании изделия, внимательно прочтите данное руководство. Несоблюдение инструкции может повлечь неправильную сборку изделия и снятие изделия с гарантии.



















page

[] Ş13