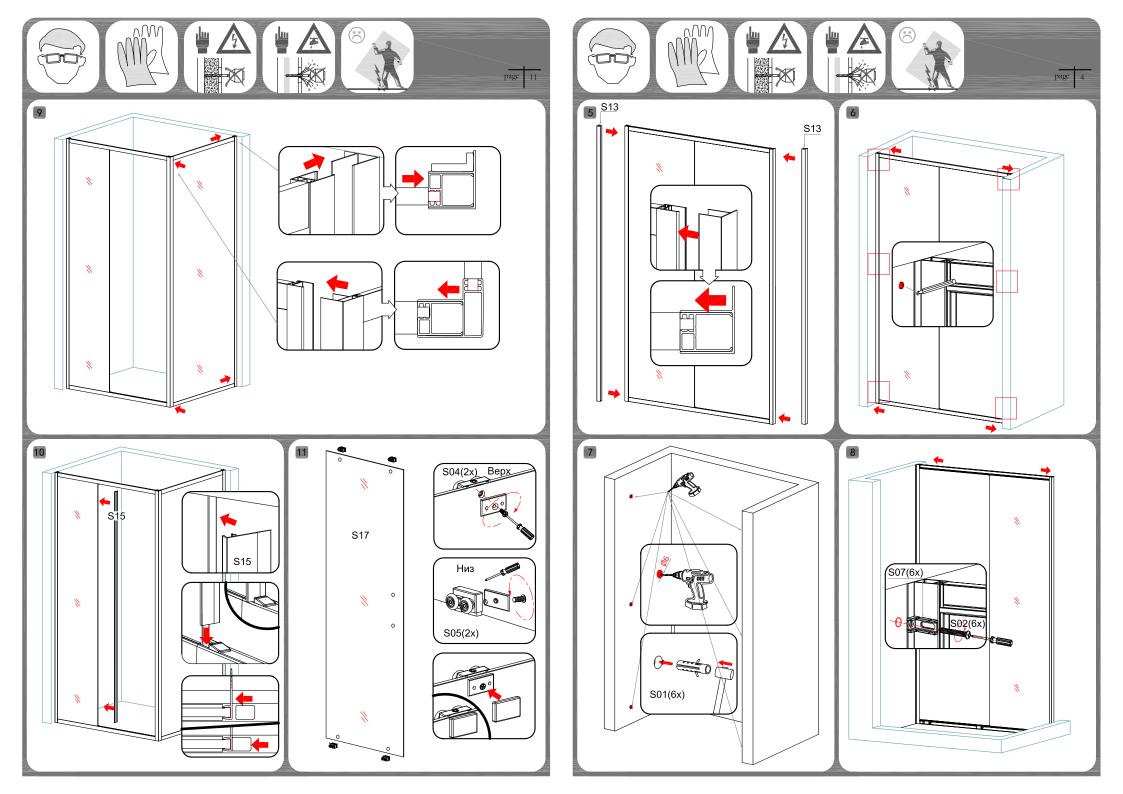

роводить очистку желобов, по которым перемещаются ролики створок.

\*Не допускайте образования известкового налета при использовании изделия с жесткой водой.

\*Избегайте использования активных моющих средств. Допустимые моющие средства должны соответсвовать диапазону по шкале кислотности 4-8(pH). \*Категорически воздержитесь от испльзования абразивных моющих средств.

## ВАЖНО!

Внимательно проверьте перед установкой комплектацию выбранной вами продукции и отсутствие повреждений при транспортировке. Претензии по недокомплектации и по повреждениям после установки изделия не принимаются. Во избежании травматизма при сборке и использовании изделия, внимательно прочтите данное руководство. Несоблюдение инструкции может повлечь неправильную сборку изделия и снятие изделия с гарантии.



















page

[] Ş13